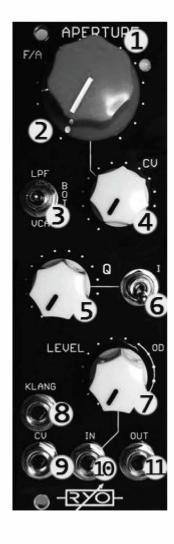

## RYO Aperture

- Cutoff/Gain lvl indicator.
- 2 Cutoff Frequency/VCA Inital Knob.
- Three position mode switch [when res
  off]:
  - ●LPF: Non resonant lowpass filter.
  - ●Both: Non resonant lowpass gate.
  - ●VCA: Standard Expo VCA.
- 4 CV attenuator for Cutoff Freq/VCA CV
- **6** Resonance Manual Lvl Knob.
- Resonance on/off switch [when res on, mode switch gives]:
  - •LPF: Resonant lowpass filter.
  - Both: Resonant lowpass gate.
  - ●VCA: 6dB variety of resonant lowpass gate.
- Input Signal Lvl will overdrive in range marked.
- & Klang Input (feed it a trig or other control voltage!).
- **9** Cutoff Freq/VCA CV input.
- Signal Input.
- Signal Output.